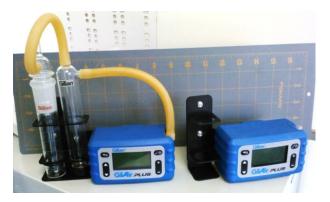

## **Instruction: GilAir Plus Impinger Mounting**

For Impinger bracket kits 811-0921-01-R and 811-0921-02-R

| Kit No        | For Impinger Holder* |                 |
|---------------|----------------------|-----------------|
| 811-0921-01-R | 200222               | Single Impinger |
| 811-0921-02-R | 200131               | Dual Impinger   |

## Kits contain:

- 1) Mounting bracket
- 2) 2 ea long screws
- 3) 2 ea short screws
- 4) 4 ea flat washers
- 5) 2 ea hex nuts

## Procedure:

- 1) At the rear side of the pump, remove the two case screws on the right side of the belt clip.
- 2) Align the mounting bracket with the case holes and insert the two long screws with flat washers. Do not over tighten.
- 3) Attach the impinger holder (sold separately) using the short screws, flat washers and hex nuts. (See photos).