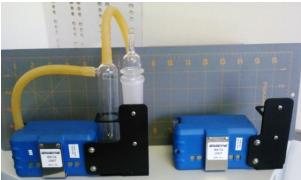

## Procedure:

- 1) At the rear side of the pump, remove the two case screws on the right side of the belt clip.
- 2) Align the mounting bracket with the case holes and insert the two long screws with flat washers. Do not over tighten.
- 3) Attach the impinger holder (sold separately) using the short screws, flat washers and hex nuts. (See photos).