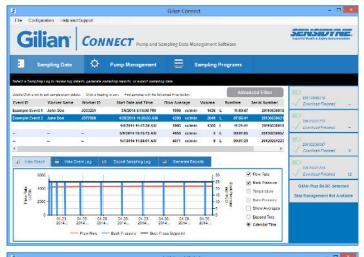

## Gilian CONNECT

Pump and Sampling Data Management Software

Gilian CONNECT is an essential tool that assists Industrial Hygienists and Occupational Health and Safety professionals to overcome the challenges of organizing air sampling data, creating sampling reports and managing pump fleets.

- Centralize sampling data for reporting, analysis, archiving and retrieval.
- Save time with reusable report templates and auto-complete data from database entries
- Enter lab result data into sampling records and quickly create customizable reports for printing, PDF e-mailing, or saving to disk
- Configure and program air sampling pumps for rapid deployment

Gilian CONNECT is the ultimate air sampling data and pump management solution that automates tasks and simplifies record administration. The application can be fullu customized to user preferences including measurement units, storage of worker information, and creation of reporting templates. Gilian CONNECT will save professionals valuable time while enhancing analysis capabilities and gaining improved control over their sampling data.