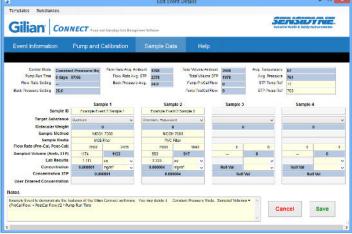

- Centralize sampling data for reporting, analysis, archiving and retrieval.
- Save time with reusable report templates and auto-complete data from database entries
- Enter lab result data into sampling records and quickly create customizable reports for printing, PDF e-mailing, or saving to disk
- Configure and program air sampling pumps for rapid deployment

Gilian CONNECT is the ultimate air sampling data and pump management solution that automates tasks and simplifies record administration. The application can be fullu customized to user preferences including measurement units, storage of worker information, and creation of reporting templates. Gilian CONNECT will save professionals valuable time while enhancing analysis capabilities and gaining improved control over their sampling data.