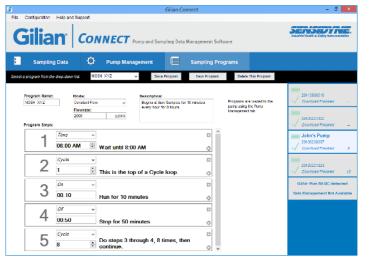

- Centralize sampling data for reporting, analysis, archiving and retrieval.
- Save time with reusable report templates and auto-complete data from database entries
- Enter lab result data into sampling records and quickly create customizable reports for printing, PDF e-mailing, or saving to disk
- Configure and program air sampling pumps for rapid deployment

Gilian CONNECT is the ultimate air sampling data and pump management solution that automates tasks and simplifies record administration. The application can be fullu customized to user preferences including measurement units, storage of worker information, and creation of reporting templates. Gilian CONNECT will save professionals valuable time while enhancing analysis capabilities and gaining improved control over their sampling data.