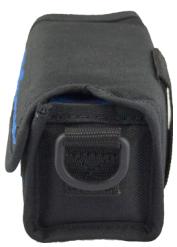

The case features six zones of impact-padding that cushion the pump enclosure. Wraparound design offers an improved barrier against sprays and mists without compromising sampling.

Two straps are provided with the Personal Pump Carrying Pouch - a shoulder strap and waist strap. The shoulder strap includes loops for securing sample tubing and aids in preventing crimped tubing during a sample. The belt loop can be used in situations where users are unable to use the belt clip on the pump enclosure.