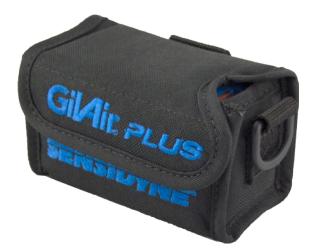

The GilAir Plus Personal Pump Carrying Pouch is an accessory designed to provide further protection and robustness to the GilAir Plus. Made from highquality ballistic nylon and molded connectors, the Personal Pump Pouch protects your air sampling pump investment.

The case features six zones of impact-padding that cushion the pump enclosure. Wraparound design offers an improved barrier against sprays and mists without compromising sampling.

Two straps are provided with the Personal Pump Carrying Pouch - a shoulder strap and waist strap. The shoulder strap includes loops for securing sample tubing and aids in preventing crimped tubing during a sample. The belt loop can be used in situations where users are unable to use the belt clip on the pump enclosure.