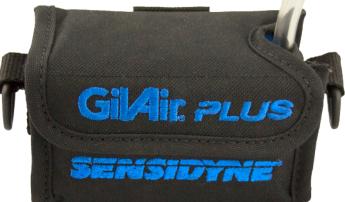

The GilAir Plus Personal Pump Carrying Pouch is an accessory designed to provide further protection and robustness to the GilAir Plus. Made from highquality ballistic nylon and molded connectors, the Personal Pump Pouch protects your air sampling pump investment.

The case features six zones of impact-padding that cushion the pump enclosure. Wraparound design offers an improved barrier against sprays and mists without compromising sampling.

Two straps are provided with the Personal Pump Carrying Pouch - a shoulder strap and waist strap. The shoulder strap includes loops for securing sample tubing and aids in preventing crimped tubing during a sample. The belt loop can be used in situations where users are unable to use the belt clip on the pump enclosure.