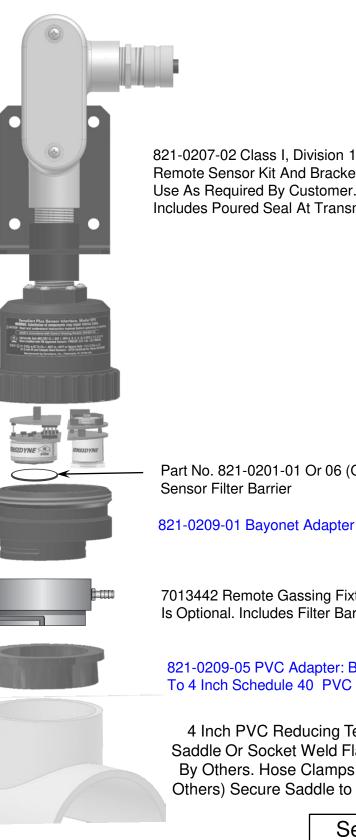

Do Not Install A Sensor Into The Sensor Housing For At Least 24 Hours So The PVC **Cement Chemicals Will Not Damage The Sensor** 

821-0207-02 Class I. Division 1 Remote Sensor Kit And Bracket For Use As Required By Customer. Includes Poured Seal At Transmitter

Part No. 821-0201-01 Or 06 (Qty 6) Sensor Filter Barrier

7013442 Remote Gassing Fixture Is Optional. Includes Filter Barrier.

821-0209-05 PVC Adapter: Bayonet To 4 Inch Schedule 40 PVC Pipe

4 Inch PVC Reducing Tee, Saddle Or Socket Weld Flange By Others. Hose Clamps (By Others) Secure Saddle to Duct