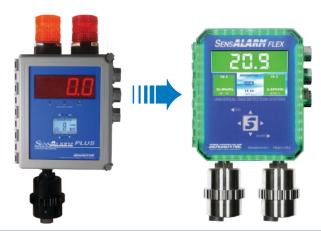

## SENSALARM FLEX

Sensidyne officially designates the **SensAlarm Flex** as the successor system for the SensAlarm Plus. The SensAlarm Flex is comparable with our SensAlarm Plus and represents our latest flagship model, incorporating new advanced features and unparalleled flexibility to meet a diverse range of critical safety applications. Not only is the SensAlarm Flex technologically superior, it also provides a more cost-effective solution..

| Compatibility and Upgrade Features:                       | SensAlarm Plus                | SensAlarm Flex             |
|-----------------------------------------------------------|-------------------------------|----------------------------|
| Universal Transmitter compatible with Plus Series Sensors | ✓                             | ✓                          |
| NEMA 4X Enclosure                                         | ✓                             | ✓                          |
| Remote Sensor Capabilty (up to 100ft / 30.5m)             | ✓                             | ✓                          |
| Electrical Safety Certified for US, Canada                | ✓                             | ✓                          |
| ToD (Test on Demand) Capability                           | ✓                             | ✓                          |
| Battery Back-up Option                                    | ✓                             | ✓                          |
| Non-intrusive interface (via magnetic wand)               | ✓                             | ✓                          |
| 95dB Piezo Horn                                           | ✓                             | ✓                          |
| Strobe Lights                                             | Option                        | Standard                   |
| Modbus, 4-20mA, and 4 relays                              | Option                        | Standard                   |
| SensAlarm Flex Advanced Features:                         |                               |                            |
| Single or Dual sensor capability                          |                               | ✓                          |
| 7 inch (17.8cm) color LCD Screen                          |                               | ✓                          |
| Interactive User GUI Interface                            |                               | ✓                          |
| Option for 316 Stainless Steel Heads                      |                               | ✓                          |
| Option for 4 additional Relays                            |                               | ✓                          |
| Ethernet Modbus TCP                                       |                               | ✓                          |
| CE Mark                                                   |                               | ✓                          |
| Dimension                                                 | ns:                           |                            |
| Wi                                                        | dth 9.75" / 24.8cm            | 9.8" / 24.9cm              |
| Hei                                                       | ght 20.0" / 50.8cm            | 16.1" / 40.8cm             |
| De                                                        | oth 6.4" / 16.3cm             | 7.0" / 17.8cm              |
| Wei                                                       | ght 9.75-13.75lbs / 4.4-6.3kg | 12.25-24.17lbs / 5.6-9.0kg |